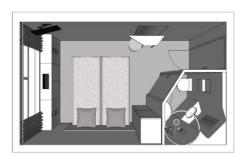

## Cabins

- Main Deck 1 double bed 11 m<sup>2</sup>
- Main deck 1 single bed 8 m<sup>2</sup>
- Main deck 2 adjustable twin beds 11 m<sup>2</sup>
- Main deck Suite 1 double bed 17 m<sup>2</sup>
- Upper deck 2 adjustable twin beds 11 m<sup>2</sup>

### Cabins equipments

- TV
- Telephone (for internal calls only)
- Bathroom with shower and toilet
- Towels
- Safe
- Independent air-conditioning
- Electricity 220V
- Wi-Fi

Please note that there is no laundry service on board the ship.