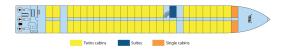

### Decks and technical details

#### MAIN DECK 51 cabins

#### UPPER DECK 27 cabins

SUN DECK

UPPER DECK : RESTAURANT - RECEPTION DESK - LOUNGE BAR WITH DANCEFLOOR

SUN DECK : FITNESS - SUN DECK Edition 2019 - MIA V3 Year Built : 2000 Year Renovated : 2017 Guest capacity : 154 Length : 110 Number of cabins : 78 Width : 11.40 Number of cabin decks : 2 Cabins outside