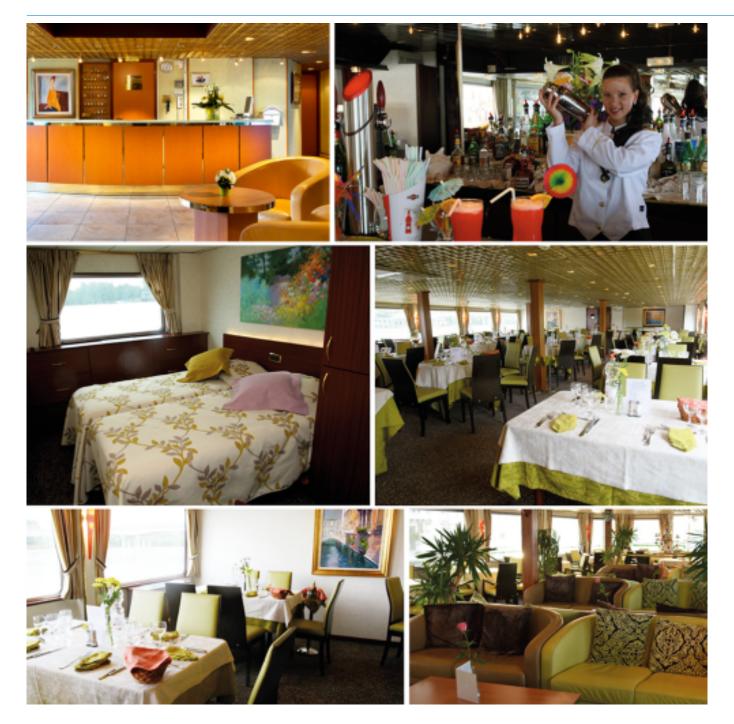

## Interior design

### Cabins equipments

- TV
- Telephone (for internal calls only)
- Bathroom with shower and toilet
- Towels
- Safe
- Independent air-conditioning
- Electricity 220V
- Wi-Fi

Please note that there is no laundry service on board the ship.