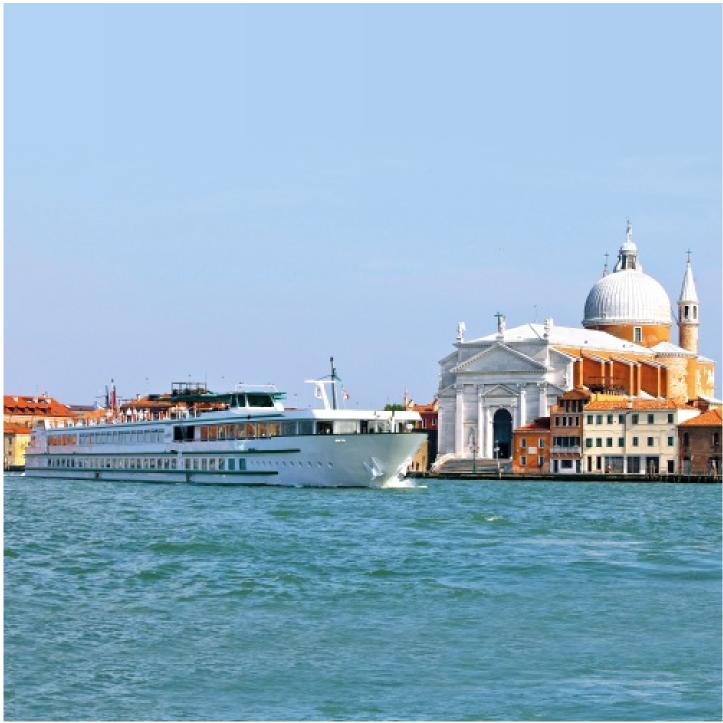

# **MS Michelangelo**







# MS Michelangelo

MS Michelangelo sails on the Po and Venitian Lagoon.

## Interior design



## Cabins



- Main Deck 1 double bed 11 m<sup>2</sup>
- Main deck 1 single bed 8 m<sup>2</sup>
- Main deck 2 adjustable twin beds 11 m<sup>2</sup>
- Main deck Suite 1 double bed 17 m<sup>2</sup>
- Upper deck 2 adjustable twin beds 11 m<sup>2</sup>

### Cabins equipments

- TV
- Telephone (for internal calls only)
- Bathroom with shower and toilet
- Towels
- Safe
- Independent air-conditioning
- Electricity 220V
- Wi-Fi

Please note that there is no laundry service on board the ship.

### Decks and technical details

#### MAIN DECK 51 cabins



#### UPPER DECK 27 cabins



SUN DECK



UPPER DECK : RESTAURANT - RECEPTION DESK - LOUNGE BAR WITH DANCEFLOOR

SUN DECK : FITNESS - SUN DECK Edition